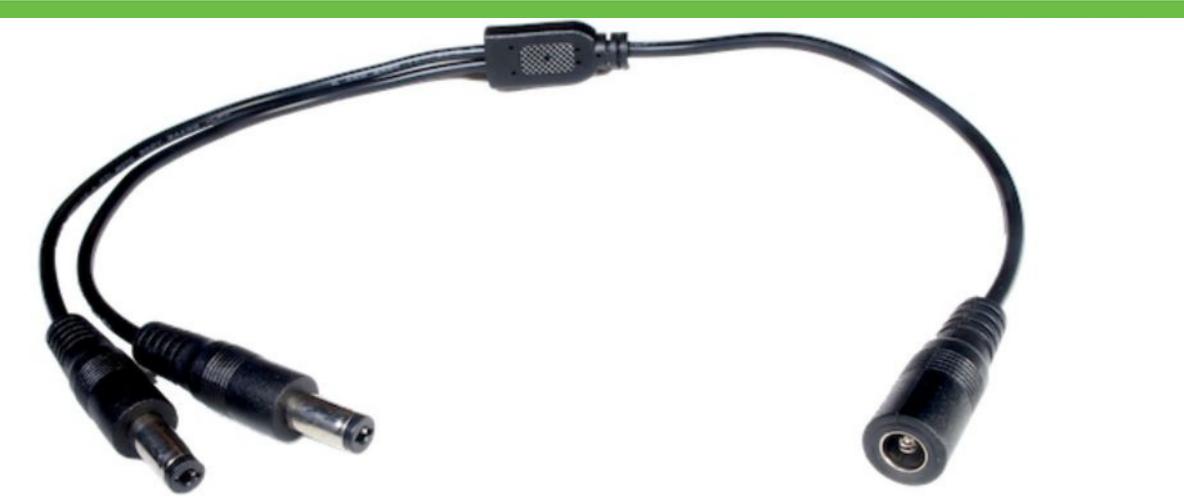

## PLDC-P1MS-2P1JP-300

DC Extension Lead

100% Functional Tested

**1 YEAR** WARRANTY

## **RoHS** Compliant

| Cable Size            | 20AWG                      | Length                       | 300mm              |  |
|-----------------------|----------------------------|------------------------------|--------------------|--|
|                       |                            |                              |                    |  |
| Connector A           | 2.5/5.5mm Socket           | Connector B                  | 2 x 2.1/5.5mm Plug |  |
|                       |                            |                              |                    |  |
| Wire Colour           | Black                      | Barrel length                | 11±0.5             |  |
|                       |                            |                              |                    |  |
| Insulation Resistance | 10M Ω MIN / DV 300V / 10ms | <b>Conducting Resistance</b> | 1 OHM Max          |  |
|                       |                            |                              |                    |  |
| Max Rating            | 7A                         |                              |                    |  |