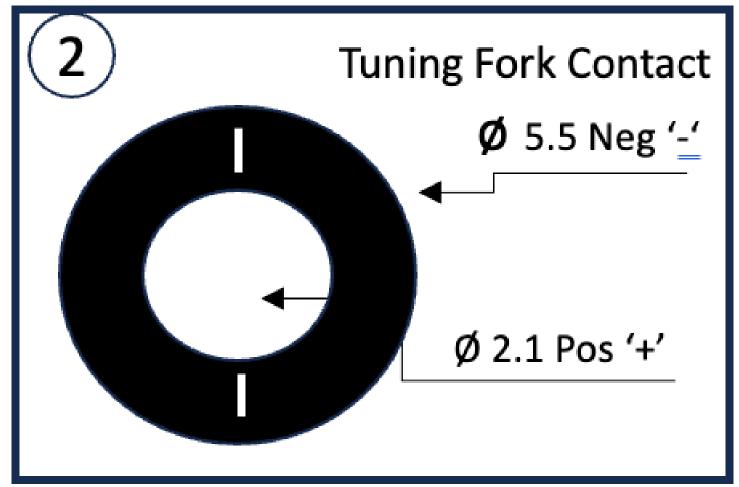

## Drawing

**Connector A** 

**Connector B** 

|     | CONN  | SPLIT PIN CONTACT FEMALE                   |   | PCS |
|-----|-------|--------------------------------------------|---|-----|
| 2   | CONN  | TUNING FORK CONTACT MALE                   |   | PCS |
| 3   | CABLE | UL2464#20AWG*2C OD:4.0MM BLACK PVC L=150MM |   | MM  |
| 4   | CABLE | UL2464#20AWG*2C OD:4.0MM BLACK PVC L=150MM |   | MM  |
| (5) | CONN  | BLACK SR                                   | 1 | PCS |