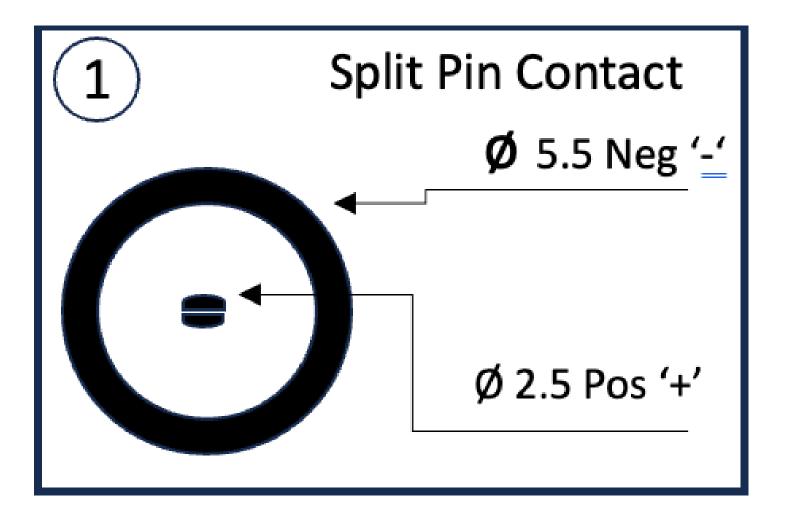

## Drawing

**Connector A** 

**Connector B** 

|     | CONN  | SPLIT PIN CONTACT FEMALE                   |   | PCS |
|-----|-------|--------------------------------------------|---|-----|
| 2   | CONN  | TUNING FORK CONTACT MALE                   |   | PCS |
| 3   | CABLE | UL2464#20AWG*2C OD:4.0MM BLACK PVC L=150MM |   | MM  |
| 4   | CABLE | UL2464#20AWG*2C OD:4.0MM BLACK PVC L=150MM |   | MM  |
| (5) | CONN  | BLACK SR                                   | 1 | PCS |