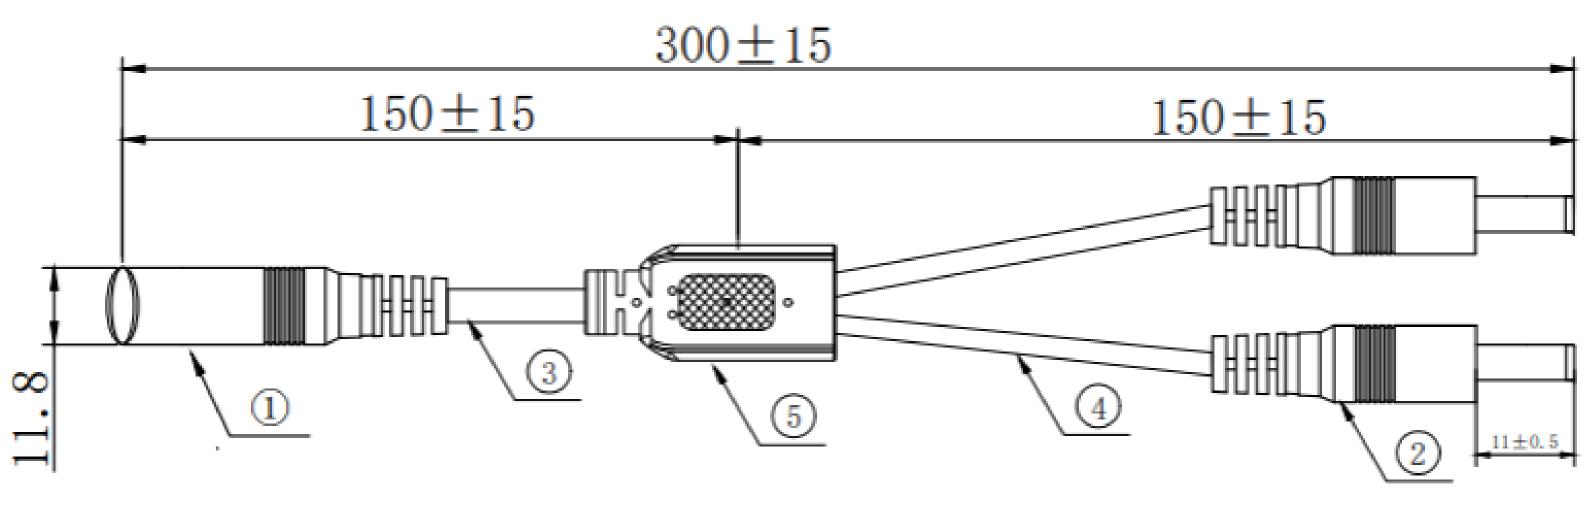

## Drawing

**Connector A** 

**Connector B** 

|     | CONN  | SPLIT PIN CONTACT FEMALE                   |   | PCS |
|-----|-------|--------------------------------------------|---|-----|
| 2   | CONN  | TUNING FORK CONTACT MALE                   |   | PCS |
| 3   | CABLE | UL2464#20AWG*2C OD:4.0MM BLACK PVC L=150MM |   | MM  |
| 4   | CABLE | UL2464#20AWG*2C OD:4.0MM BLACK PVC L=150MM |   | MM  |
| (5) | CONN  | BLACK SR                                   | 1 | PCS |