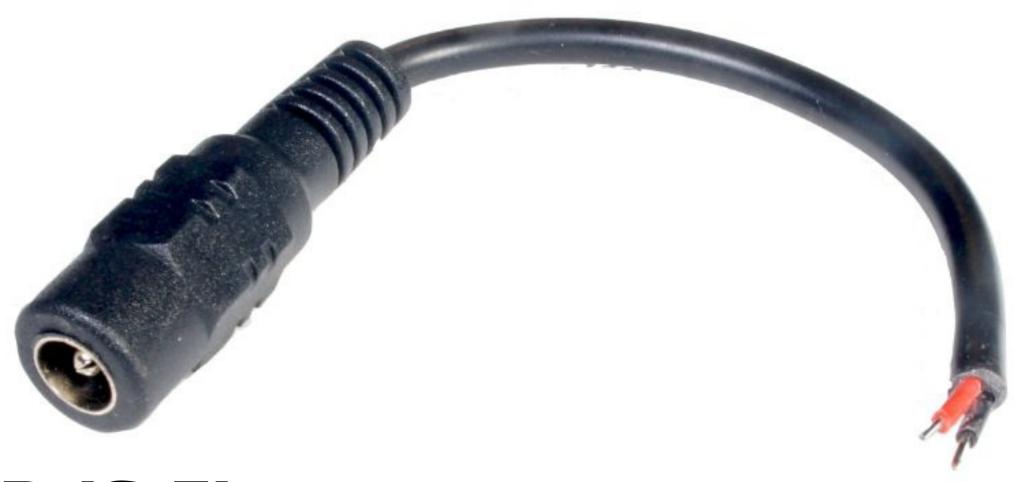

PLDC-P1JS-FL-100

DC Power Lead Adapter

100% Functional Tested

RoHS Compliant

1YEAR WARRANTY

| Cable Size            | 20AWG                      | Length                       | 100mm             |  |
|-----------------------|----------------------------|------------------------------|-------------------|--|
|                       |                            |                              |                   |  |
| Connector A           | 2.1/5.5mm Socket           | Connector B                  | Stripped & Tinned |  |
|                       |                            |                              |                   |  |
| Wire Colour           | Black + Red                | Barrel length                | 11±0.5            |  |
|                       |                            |                              |                   |  |
| Insulation Resistance | 10M Ω MIN / DV 300V / 10ms | <b>Conducting Resistance</b> | 1 OHM Max         |  |
|                       |                            |                              |                   |  |
| Max Rating            | 6A                         |                              |                   |  |