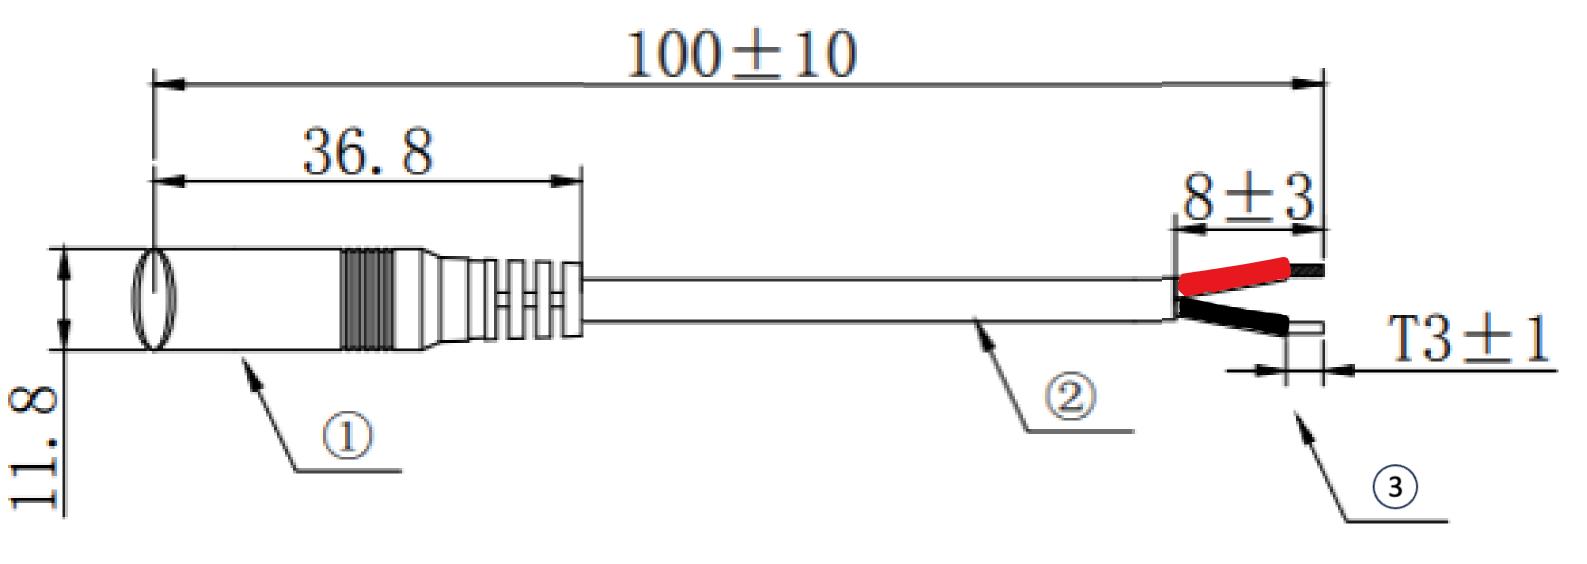

PLDC-P1JS-FL-100

DC Power Lead Adapter

100% Functional Tested

RoHS Compliant

1YEAR WARRANTY

| Cable Size            | 20AWG                      | Length                       | 100mm             |  |
|-----------------------|----------------------------|------------------------------|-------------------|--|
|                       |                            |                              |                   |  |
| Connector A           | 2.1/5.5mm Socket           | Connector B                  | Stripped & Tinned |  |
|                       |                            |                              |                   |  |
| Wire Colour           | Black + Red                | Barrel length                | 11±0.5            |  |
|                       |                            |                              |                   |  |
| Insulation Resistance | 10M Ω MIN / DV 300V / 10ms | <b>Conducting Resistance</b> | 1 OHM Max         |  |
|                       |                            |                              |                   |  |
| Max Rating            | 6A                         |                              |                   |  |

## **Connector A**

## **Connector B**

| 1 | CONN  | SPLIT PIN CONTACT FEMALE                     | 1 | PCS |
|---|-------|----------------------------------------------|---|-----|
| 2 | CABLE | UL2464#20AWG*2C, BLACK PVC, L=100MM OD:4.0MM |   | MM  |