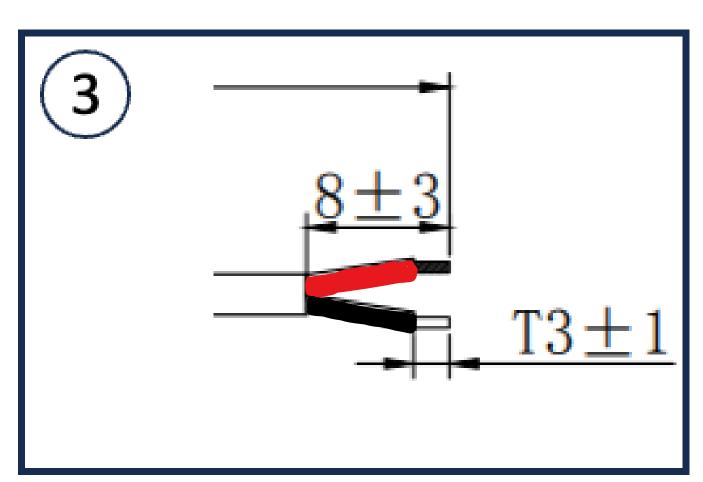

## **Connector B**

| 1 | CONN  | SPLIT PIN CONTACT FEMALE                     | 1 | PCS |
|---|-------|----------------------------------------------|---|-----|
| 2 | CABLE | UL2464#20AWG*2C, BLACK PVC, L=100MM OD:4.0MM |   | MM  |