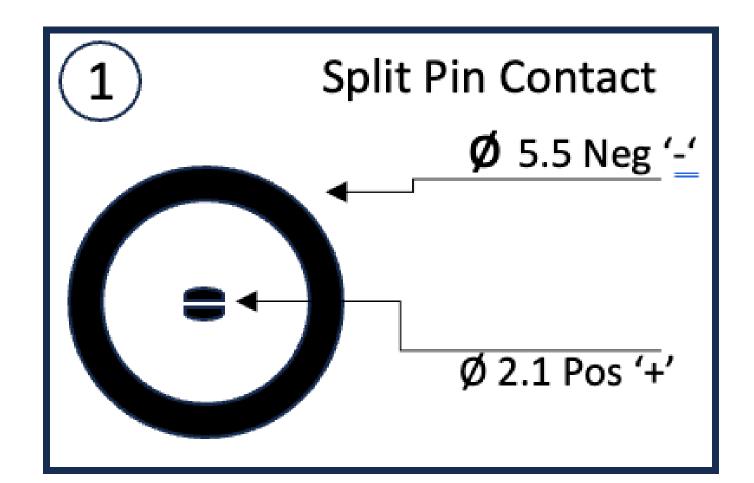

## **Connector A**

PLDC-P1JS-FL-100

DC Power Lead Adapter

100% Functional Tested

RoHS Compliant

1YEAR WARRANTY

| Cable Size            | 20AWG                      | Length                       | 100mm             |  |
|-----------------------|----------------------------|------------------------------|-------------------|--|
|                       |                            |                              |                   |  |
| Connector A           | 2.1/5.5mm Socket           | Connector B                  | Stripped & Tinned |  |
|                       |                            |                              |                   |  |
| Wire Colour           | Black + Red                | Barrel length                | 11±0.5            |  |
|                       |                            |                              |                   |  |
| Insulation Resistance | 10M Ω MIN / DV 300V / 10ms | <b>Conducting Resistance</b> | 1 OHM Max         |  |
|                       |                            |                              |                   |  |
| Max Rating            | 6A                         |                              |                   |  |