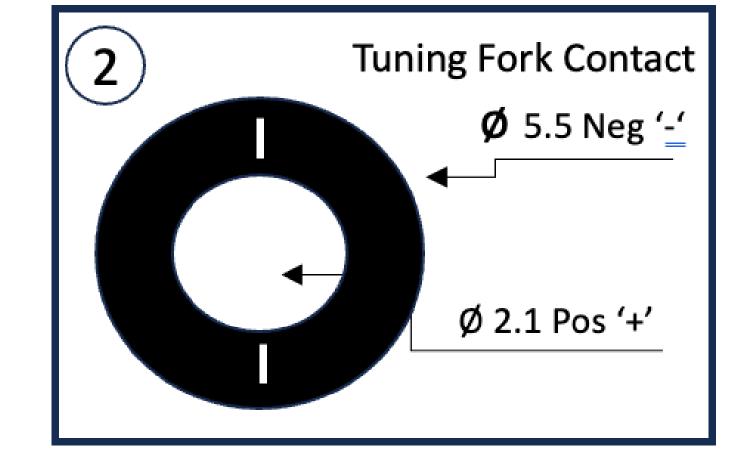

ADM Systems Pty Ltd 🗉 sales@admtech.com.au 🔟 +611300 236 467 💟 www.admtech.com.au

**Connector A** 

**Connector B** 

|   | CONN  | SPLIT PIN CONTACT FEMALE                   | 1   | PCS |
|---|-------|--------------------------------------------|-----|-----|
| 2 | CONN  | TUNING FORK CONTACT MALE                   | 1   | PCS |
| 3 | CABLE | UL2464#20AWG*2C OD:4.0MM BLACK PVC L=150MM | 150 | MM  |
| 4 | CABLE | UL2464#20AWG*2C OD:4.0MM BLACK PVC L=150MM | 150 | ММ  |
| 5 | CONN  | BLACK SR                                   | 1   | PCS |