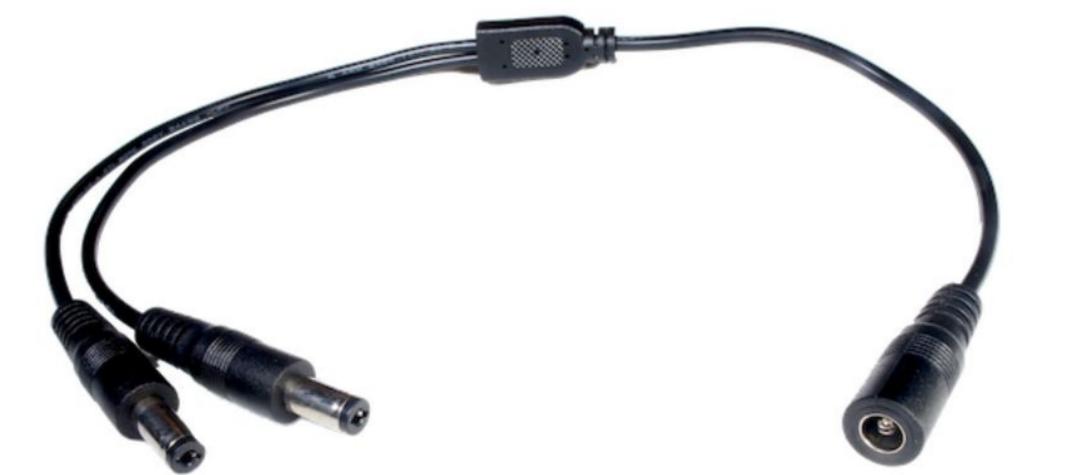

## PLDC-P1JS-2P1JP-300

DC Splitter Lead

100% Functional Tested

**1YEAR** WARRANTY

## **RoHS** Compliant

| 20AWG                      | Length                       | 300mm                                                                                                                   |  |
|----------------------------|------------------------------|-------------------------------------------------------------------------------------------------------------------------|--|
|                            |                              |                                                                                                                         |  |
| 2.1/5.5mm Socket           | Connector B                  | 2 x 2.1/5.5mm Plug                                                                                                      |  |
|                            |                              |                                                                                                                         |  |
| Black                      | Barrel length                | 11±0.5                                                                                                                  |  |
|                            |                              |                                                                                                                         |  |
| 10M Ω MIN / DV 300V / 10ms | <b>Conducting Resistance</b> | 1 OHM Max                                                                                                               |  |
|                            |                              |                                                                                                                         |  |
| 6A                         |                              |                                                                                                                         |  |
|                            | 2.1/5.5mm Socket<br>Black    | 2.1/5.5mm SocketConnector B2.1/5.5mm SocketConnector BBlackBarrel length10M Ω MIN / DV 300V / 10msConducting Resistance |  |