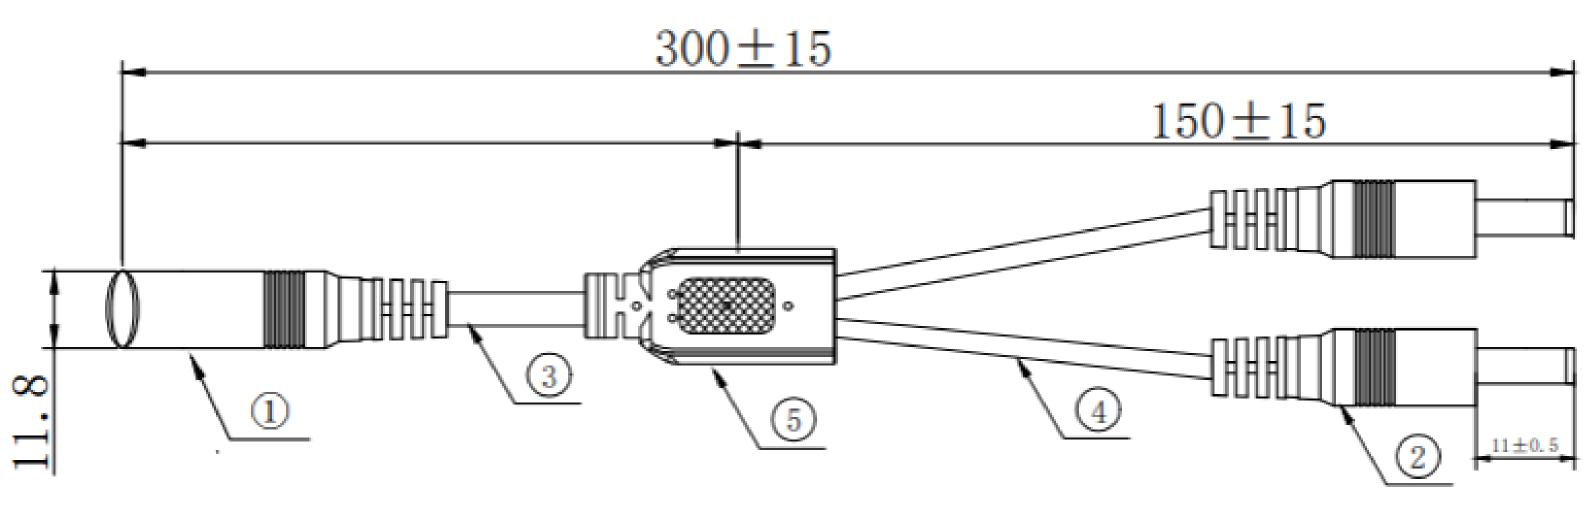

## **RoHS** Compliant

| 20AWG                      | Length                       | 300mm                                                                                                                   |  |
|----------------------------|------------------------------|-------------------------------------------------------------------------------------------------------------------------|--|
|                            |                              |                                                                                                                         |  |
| 2.1/5.5mm Socket           | Connector B                  | 2 x 2.1/5.5mm Plug                                                                                                      |  |
|                            |                              |                                                                                                                         |  |
| Black                      | Barrel length                | 11±0.5                                                                                                                  |  |
|                            |                              |                                                                                                                         |  |
| 10M Ω MIN / DV 300V / 10ms | <b>Conducting Resistance</b> | 1 OHM Max                                                                                                               |  |
|                            |                              |                                                                                                                         |  |
| 6A                         |                              |                                                                                                                         |  |
|                            | 2.1/5.5mm Socket<br>Black    | 2.1/5.5mm SocketConnector B2.1/5.5mm SocketConnector BBlackBarrel length10M Ω MIN / DV 300V / 10msConducting Resistance |  |

ADM Systems Pty Ltd 🗉 sales@admtech.com.au 🔟 +611300 236 467 💟 www.admtech.com.au

**Connector A** 

**Connector B** 

|   | CONN  | SPLIT PIN CONTACT FEMALE                   | 1   | PCS |
|---|-------|--------------------------------------------|-----|-----|
| 2 | CONN  | TUNING FORK CONTACT MALE                   | 1   | PCS |
| 3 | CABLE | UL2464#20AWG*2C OD:4.0MM BLACK PVC L=150MM | 150 | MM  |
| 4 | CABLE | UL2464#20AWG*2C OD:4.0MM BLACK PVC L=150MM | 150 | ММ  |
| 5 | CONN  | BLACK SR                                   | 1   | PCS |