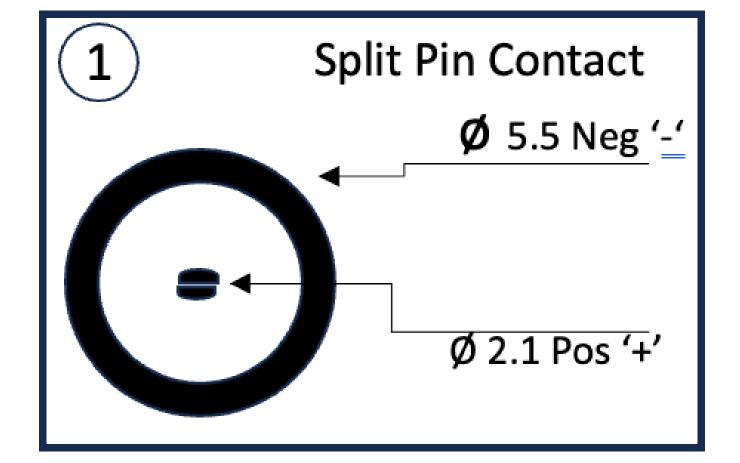

ADM Systems Pty Ltd 🗉 sales@admtech.com.au 🔟 +611300 236 467 💟 www.admtech.com.au

**Connector A** 

**Connector B** 

|   | CONN  | SPLIT PIN CONTACT FEMALE                   | 1   | PCS |
|---|-------|--------------------------------------------|-----|-----|
| 2 | CONN  | TUNING FORK CONTACT MALE                   | 1   | PCS |
| 3 | CABLE | UL2464#20AWG*2C OD:4.0MM BLACK PVC L=150MM | 150 | MM  |
| 4 | CABLE | UL2464#20AWG*2C OD:4.0MM BLACK PVC L=150MM | 150 | ММ  |
| 5 | CONN  | BLACK SR                                   | 1   | PCS |