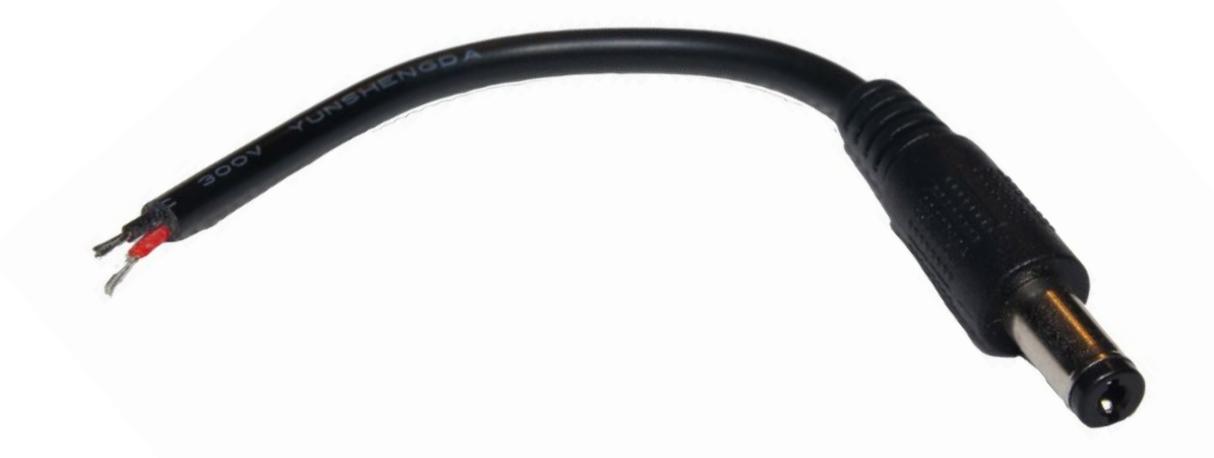

## PLDC-P1JP-FL-100

DC Power Lead Adapter Plug

100% Functional Tested

RoHS Compliant

1YEAR
WARRANTY

| Cable Size            | 20AWG                      | Length                | 100mm             |
|-----------------------|----------------------------|-----------------------|-------------------|
|                       |                            |                       |                   |
| Connector A           | 2.1/5.5mm Plug             | Connector B           | Stripped & Tinned |
|                       |                            |                       |                   |
| Wire Colour           | Black + Red                | Barrel length         | 11±0.5            |
|                       |                            |                       |                   |
| Insulation Resistance | 10M Ω MIN / DV 300V / 10ms | Conducting Resistance | 1 OHM Max         |
|                       |                            |                       |                   |
| Max Rating            | 6A                         |                       |                   |