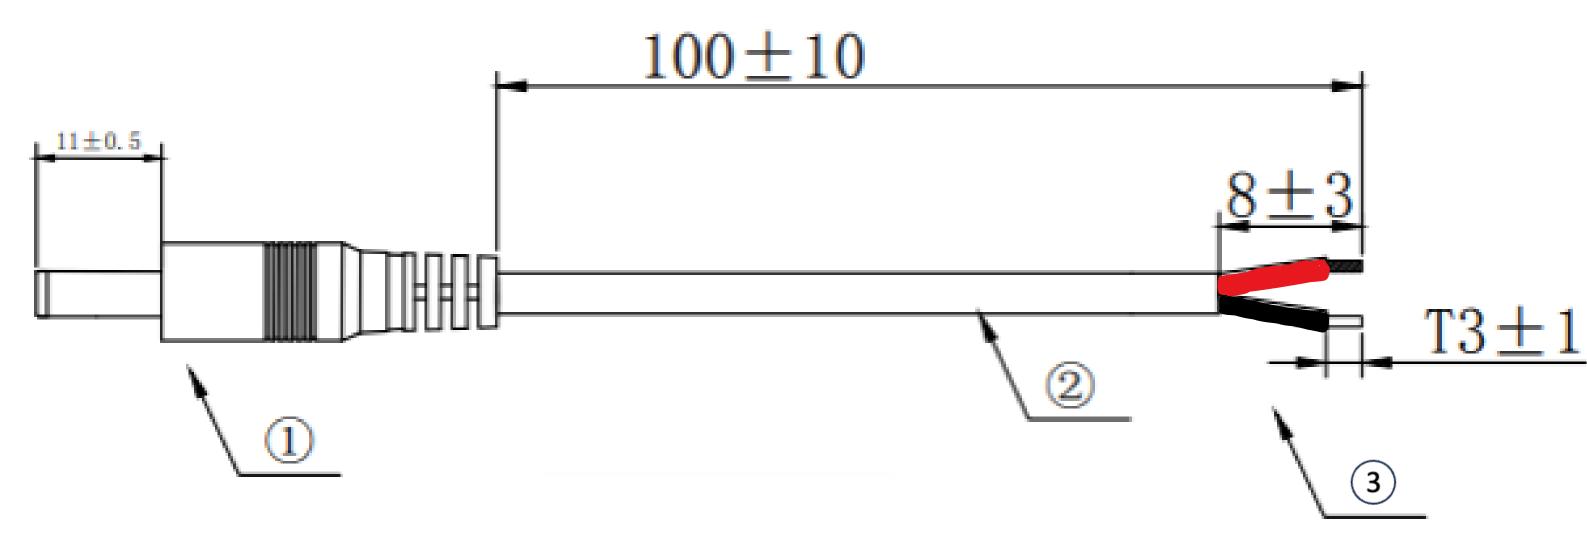

## PLDC-P1JP-FL-100

DC Power Lead Adapter Plug

100% Functional Tested

RoHS Compliant

1YEAR
WARRANTY

| Cable Size            | 20AWG                      | Length                | 100mm             |
|-----------------------|----------------------------|-----------------------|-------------------|
|                       |                            |                       |                   |
| Connector A           | 2.1/5.5mm Plug             | Connector B           | Stripped & Tinned |
|                       |                            |                       |                   |
| Wire Colour           | Black + Red                | Barrel length         | 11±0.5            |
|                       |                            |                       |                   |
| Insulation Resistance | 10M Ω MIN / DV 300V / 10ms | Conducting Resistance | 1 OHM Max         |
|                       |                            |                       |                   |
| Max Rating            | 6A                         |                       |                   |