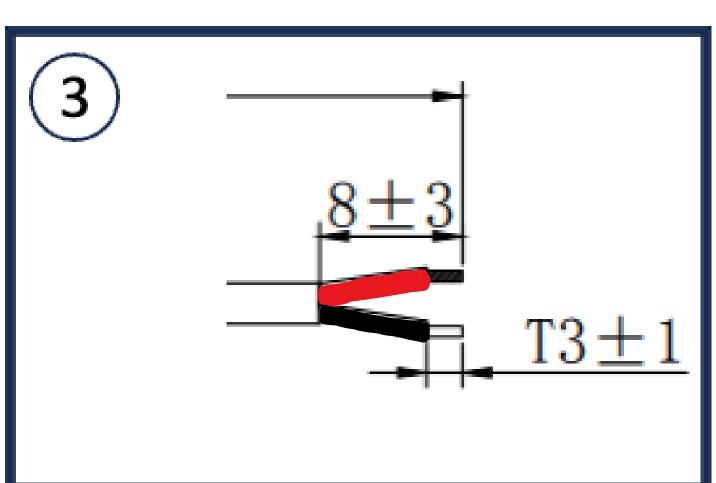

## **Connector B**

| 1 | CONN  | DC5521 SPLIT PIN CONTACT MALE                | 1   | PCS |
|---|-------|----------------------------------------------|-----|-----|
| 2 | CABLE | UL2464#20AWG*2C, BLACK PVC, L=100MM OD:4.0MM | 100 | MM  |