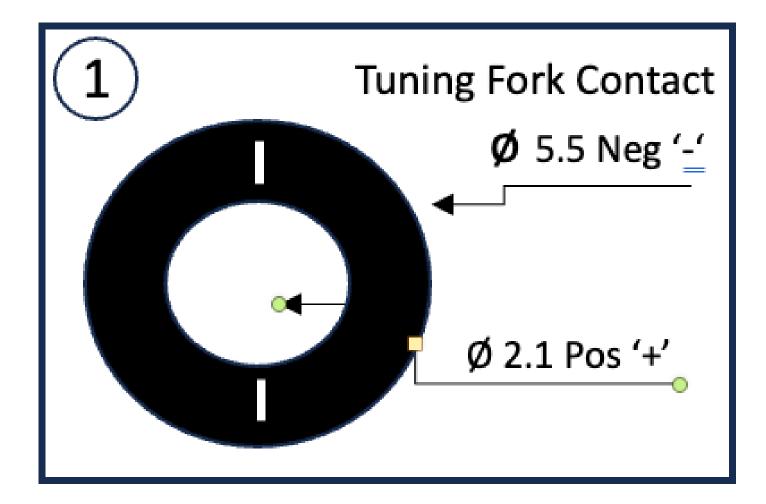

## **Connector A**

## **Connector B**

| 1 | CONN  | DC5521 SPLIT PIN CONTACT MALE                | 1   | PCS |
|---|-------|----------------------------------------------|-----|-----|
| 2 | CABLE | UL2464#20AWG*2C, BLACK PVC, L=100MM OD:4.0MM | 100 | MM  |