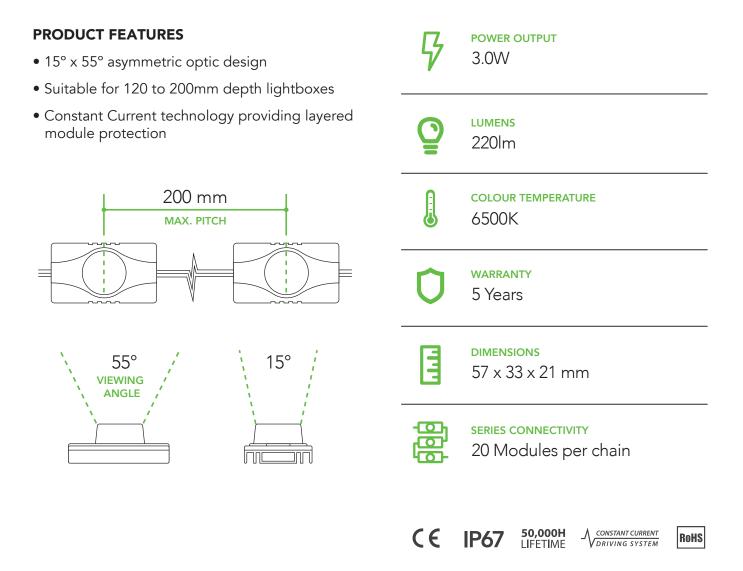

The Bolt is the sidelit solution for medium size lightboxes. Each module can project a sheet of light up to 1m. An economical solution for medium to large sign faces.